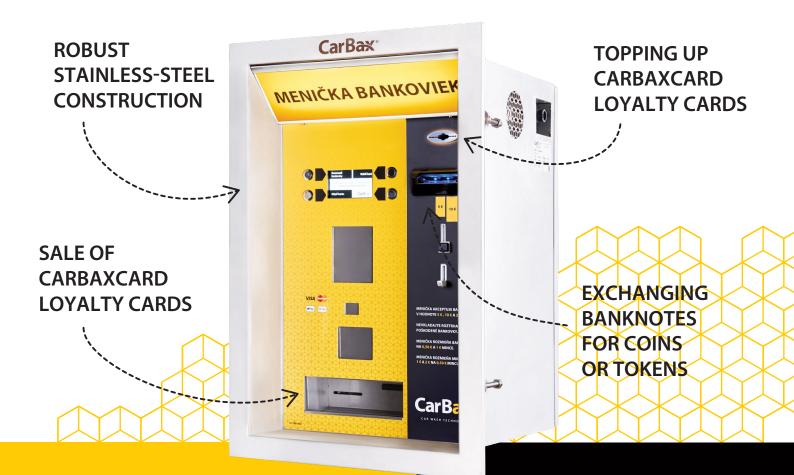

#### EXCHANGING BANKNOTES FOR COINS OR TOKENS

CarBaxChange includes 2-coin dispensers, which allows changing 3 types of banknotes and coins into 2 denominations.

#### SALE OF CARBAXCARD LOYALTY CARDS (OPTIONAL)

CarBaxChange can be equipped to sell CarBaxCard loyalty cards, which can then be topped up with credit directly from the banknote changer.

#### TOPPING UP CARBAXCARD LOYALTY CARDS (OPTIONAL)

CarBaxChange can be equipped to top up CarBaxCard loyalty cards, which can be used to create a loyalty

system for customers through bonus credit provided when the loyalty card is topped up with various levels of credit.

### LONG SERVICE LIFE OF THE DEVICE

The CarBaxChange banknote changer is made of stainless steel, which ensures a long service life of the device.