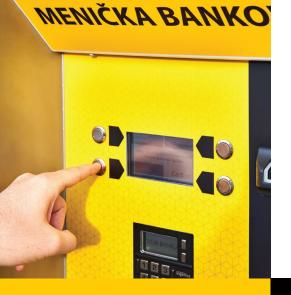

#### FULL COLOR LCD DISPLAY (OPTIONAL)

Full-color display for choosing from the required functions of the device - changing banknotes, selling or charging a loyalty card. A clear and easy-to-understand menu ensures fast transactions and greater convenience for customers when interacting with the money changer.

#### EXCHANGING 3 TYPES OF BANKNOTES

The banknote changer can accept up to 3 types of banknotes. The device converts the inserted banknotes into coins or can accept them as cash payment for the sale or top-up of CarBaxCard loyalty cards.