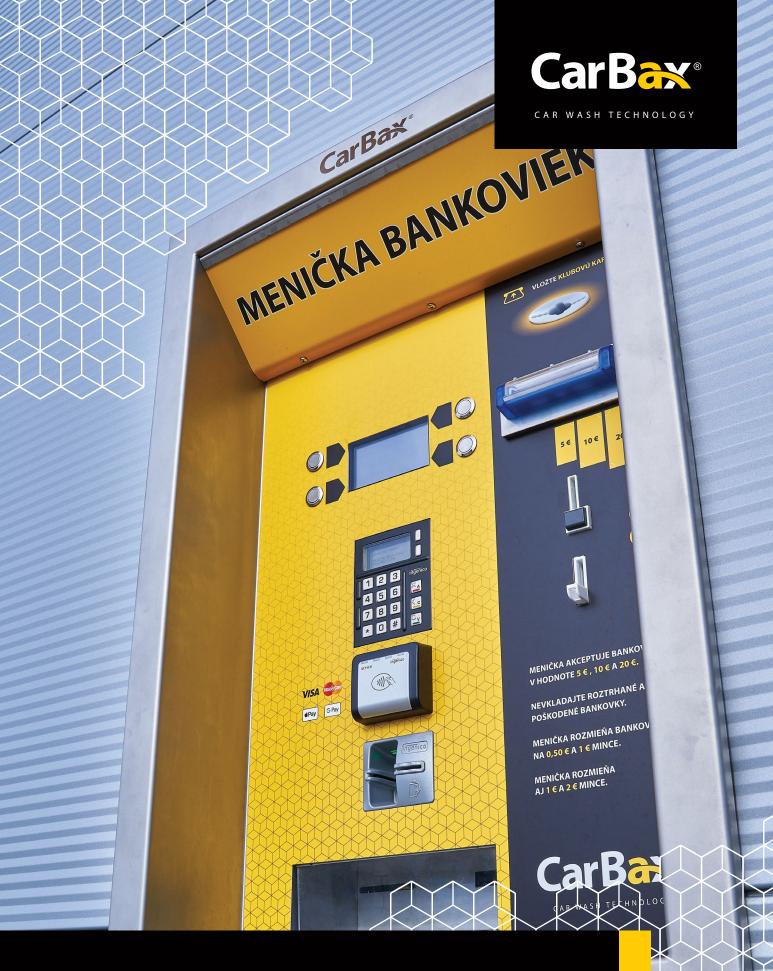

# CarBaxChange

BANKNOTE CHANGER

## **CarBaxChange**

Banknote changer is an integral part of every car wash centre. It provides the important service of exchanging customers' banknotes and can also provide added services such as the sale and credit top-up of loyalty cards.

#### EXCHANGING BANKNOTES FOR COINS OR TOKENS

CarBaxChange includes 2-coin dispensers, which allows changing 3 types of banknotes and coins into 2 denominations.

#### EXCHANGING 3 TYPES OF BANKNOTES

The banknote changer can accept up to 3 types of banknotes. The device converts the inserted banknotes into coins or can accept them as cash payment for the sale or top-up of CarBaxCard loyalty cards.