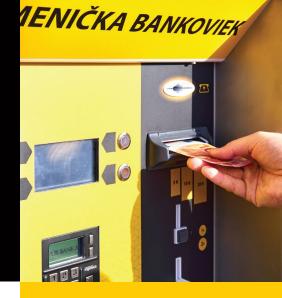

#### EXCHANGING BANKNOTES FOR COINS OR TOKENS

CarBaxChange includes 2-coin dispensers, which allows changing 3 types of banknotes and coins into 2 denominations.

#### EXCHANGING 3 TYPES OF BANKNOTES

The banknote changer can accept up to 3 types of banknotes. The device converts the inserted banknotes into coins or can accept them as cash payment for the sale or top-up of CarBaxCard loyalty cards.